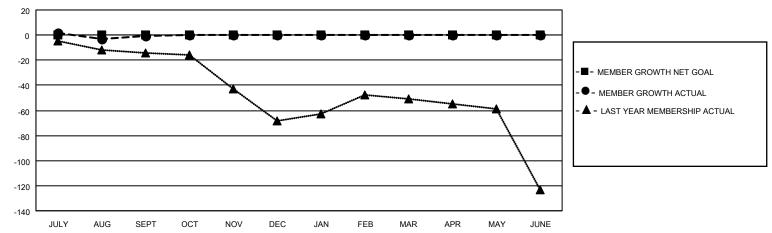

## District 22 D

| Clubs         |               |             |               | Members               |                         |                         |                                                    |  |
|---------------|---------------|-------------|---------------|-----------------------|-------------------------|-------------------------|----------------------------------------------------|--|
|               | RESULTS FOR   | R 2020-2021 |               | RESULTS FOR 2020-2021 |                         |                         |                                                    |  |
| QUARTER       | NEW CLUB GOAL | NEW CLUBS   | DROPPED CLUBS | QUARTER MEM           | MBER GROWTH NET<br>GOAL | MEMBER GROWTH<br>ACTUAL | DROPPED<br>MEMBERS ACTUAL<br>(including transfers) |  |
| JULY/AUG/SEPT | 0             | 0           | 0             | JULY/AUG/SEPT         | 0                       | 34                      | 29                                                 |  |
| OCT/NOV/DEC   | 0             | 0           | 0             | OCT/NOV/DEC           | 0                       | 0                       | 0                                                  |  |
| JAN/FEB/MAR   | 0             | 0           | 0             | JAN/FEB/MAR           | 0                       | 0                       | 0                                                  |  |
| APR/MAY/JUNE  | 0             | 0           | 0             | APR/MAY/JUNE          | 0                       | 0                       | 0                                                  |  |

#### GOALS AND ACTUAL MEMBERS CUMULATIVE

| DROPPED CLUBS: 0 |    | 10 CLUBS OF 36 ADDED 1 OR MORE<br>NEW MEMBERS | GENDER DISTRIBUTION  MALE 791 (64.89%) |              |     |
|------------------|----|-----------------------------------------------|----------------------------------------|--------------|-----|
| DROPPED MEMBERS  |    |                                               | FEMALE                                 | 428 (35.11%) |     |
| DECEASED         | 5  | CLICK HERE FOR CUMULATIVE                     | TOTAL FAMILY UNIT MEMBERS              |              | 242 |
| OTHER 24         |    | MEMBERSHIP DATA                               | FAMILY MEMBERS PAYING HALF             |              | 123 |
| TOTAL            | 29 |                                               | Bolo                                   |              |     |