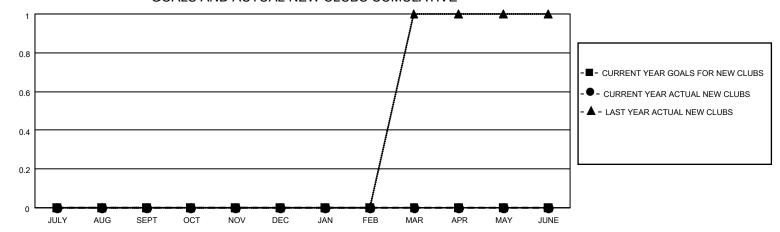

## District 22 D

| Clubs         |               |             |               | Members               |                         |                         |                                                    |  |
|---------------|---------------|-------------|---------------|-----------------------|-------------------------|-------------------------|----------------------------------------------------|--|
|               | RESULTS FOR   | R 2020-2021 |               | RESULTS FOR 2020-2021 |                         |                         |                                                    |  |
| QUARTER       | NEW CLUB GOAL | NEW CLUBS   | DROPPED CLUBS | QUARTER MEM           | MBER GROWTH NET<br>GOAL | MEMBER GROWTH<br>ACTUAL | DROPPED<br>MEMBERS ACTUAL<br>(including transfers) |  |
| JULY/AUG/SEPT | 0             | 0           | 0             | JULY/AUG/SEPT         | 0                       | 34                      | 29                                                 |  |
| OCT/NOV/DEC   | 0             | 0           | 0             | OCT/NOV/DEC           | 0                       | 0                       | 0                                                  |  |
| JAN/FEB/MAR   | 0             | 0           | 0             | JAN/FEB/MAR           | 0                       | 0                       | 0                                                  |  |
| APR/MAY/JUNE  | 0             | 0           | 0             | APR/MAY/JUNE          | 0                       | 0                       | 0                                                  |  |

#### GOALS AND ACTUAL NEW CLUBS CUMULATIVE